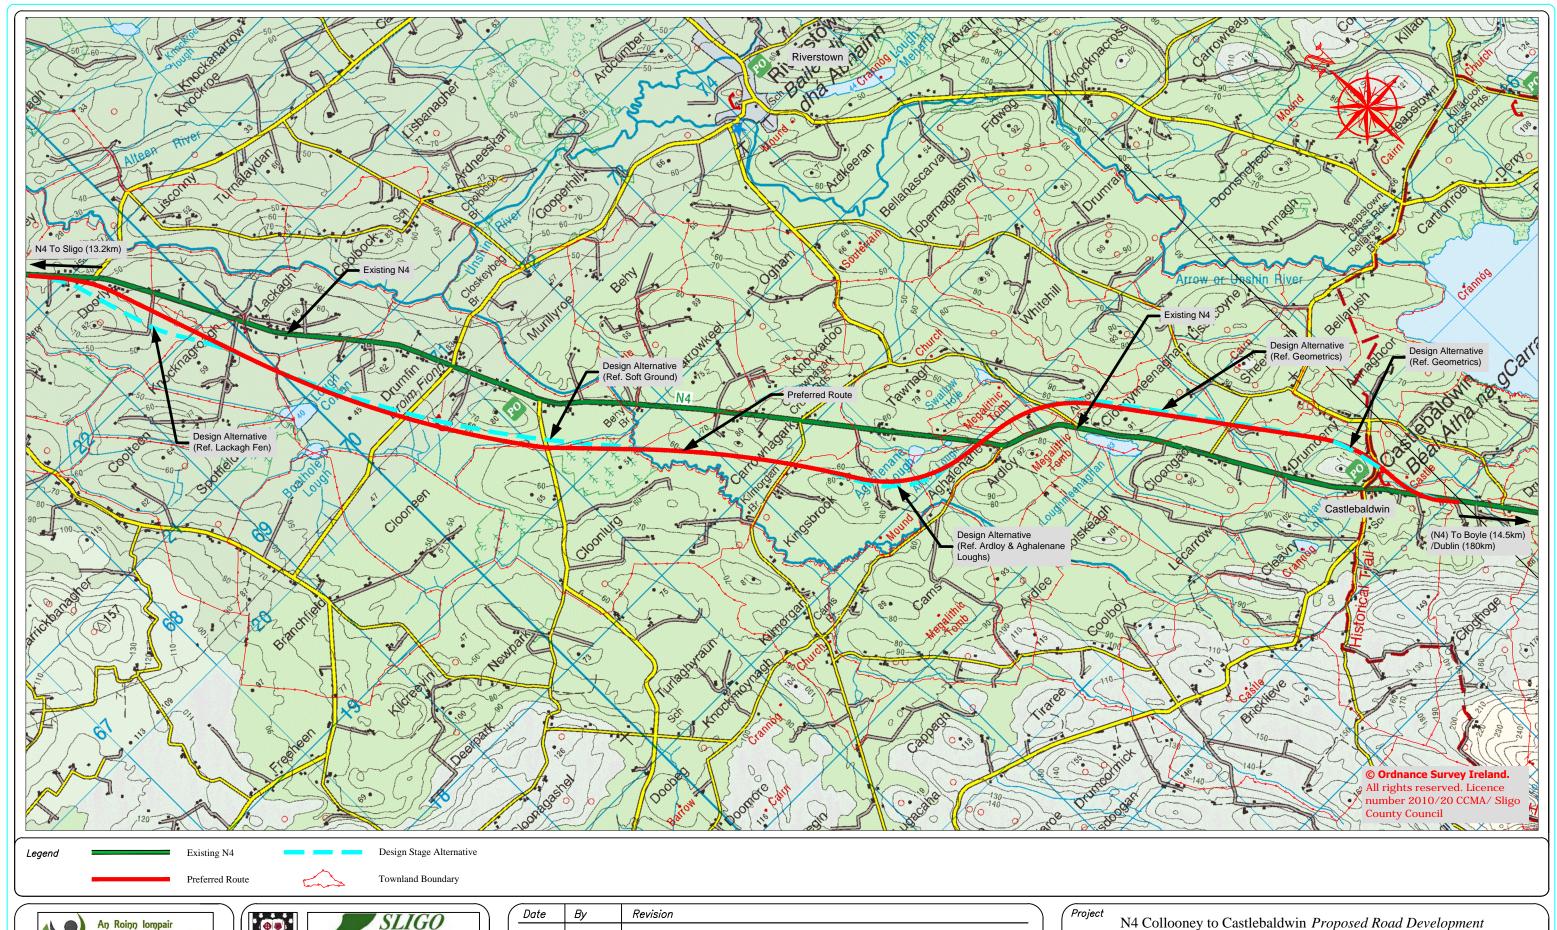

| Project N4 Collooney to Castlebaldwin Proposed Road Development |  |                    |  |                      |   |                |             |           |  |  |  |
|-----------------------------------------------------------------|--|--------------------|--|----------------------|---|----------------|-------------|-----------|--|--|--|
| Title Preferred Route and Design Stage Alterations              |  |                    |  |                      |   |                |             |           |  |  |  |
| Scales (@A3)<br>1:30,000                                        |  | Date December 2013 |  | Job No.<br>SO/01/150 |   |                | Figure No.: |           |  |  |  |
| Design<br>FM                                                    |  | Drawn<br>BR        |  | Checked<br>FM        | 1 | Approved<br>AS |             | N4 RSA-03 |  |  |  |